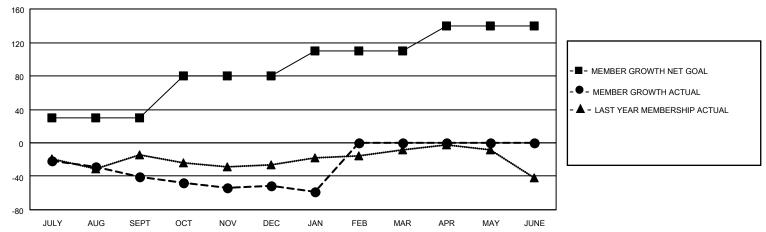

## District 19 E

| Clubs         |               |             |               | Members               |                       |                         |                                                    |  |
|---------------|---------------|-------------|---------------|-----------------------|-----------------------|-------------------------|----------------------------------------------------|--|
|               | RESULTS FOR   | R 2020-2021 |               | RESULTS FOR 2020-2021 |                       |                         |                                                    |  |
| QUARTER       | NEW CLUB GOAL | NEW CLUBS   | DROPPED CLUBS | QUARTER MEMB          | ER GROWTH NET<br>GOAL | MEMBER GROWTH<br>ACTUAL | DROPPED<br>MEMBERS ACTUAL<br>(including transfers) |  |
| JULY/AUG/SEPT | 0             | 0           | 0             | JULY/AUG/SEPT         | 30                    | 16                      | 50                                                 |  |
| OCT/NOV/DEC   | 1             | 0           | 0             | OCT/NOV/DEC           | 50                    | 36                      | 44                                                 |  |
| JAN/FEB/MAR   | 0             | 0           | 0             | JAN/FEB/MAR           | 30                    | 2                       | 10                                                 |  |
| APR/MAY/JUNE  | 0             | 0           | 0             | APR/MAY/JUNE          | 30                    | 0                       | 0                                                  |  |

#### GOALS AND ACTUAL MEMBERS CUMULATIVE

| DROPPED CLUBS: 0          |     | 18 CLUBS OF 46 ADDED 1 OR MORE<br>NEW MEMBERS | GENDER DISTRIBUTION  MALE 752 (62.82%) |              |     |
|---------------------------|-----|-----------------------------------------------|----------------------------------------|--------------|-----|
| DROPPED MEMBERS           |     |                                               | FEMALE                                 | 445 (37.18%) |     |
| DECEASED                  | 13  | CLICK HERE FOR CUMULATIVE                     | TOTAL FAMILY UNIT MEMBERS              |              | 373 |
| CLUB CANCELLED 0 OTHER 91 |     | MEMBERSHIP DATA                               | FAMILY MEMBERS PAYING HALF             |              | 189 |
| TOTAL                     | 104 |                                               |                                        |              |     |